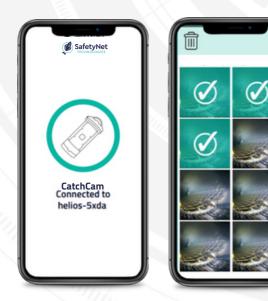

#### **Easy Video Management**

With 128GB of storage, you can organise and view videos on the CatchCam App.

#### CatchCam App

- Watch and manage underwater video
- Setup CatchCam
- Can be installed on multiple devices
- Available on Android only (iOS coming in 2024)

The mobile device must be running Android OS version 10 or higher. Recommended minimum storage capacity is 128GB.